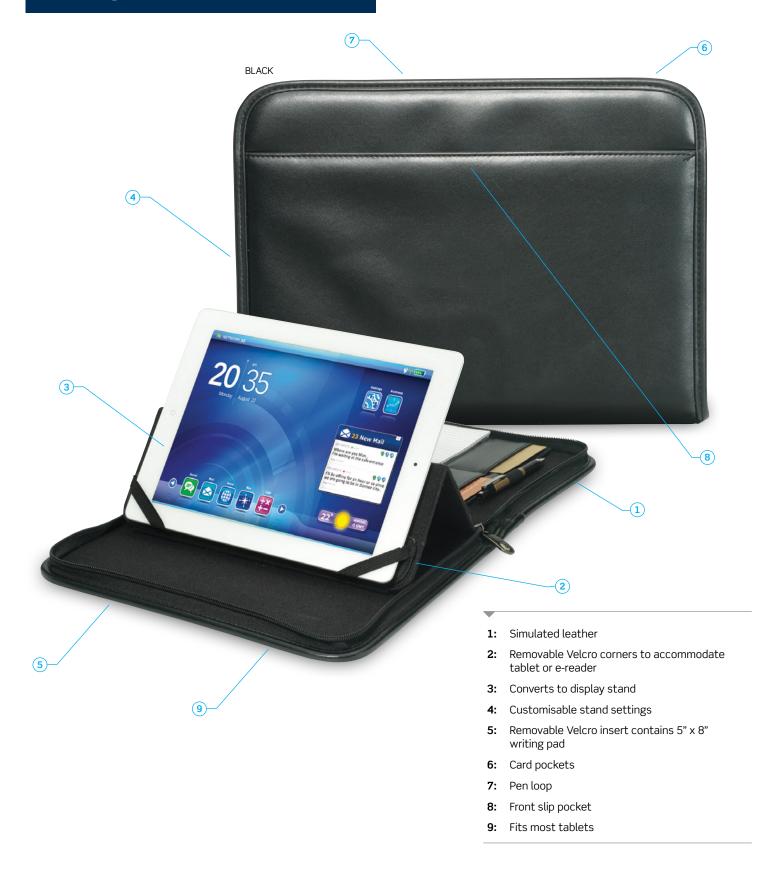

# Executive Innovator Compendium

Smart, stylish and functional, this compendium is the iPad case for the consummate professional. With handy display stand conversion, the Executive Innovator Compendium is the perfect tool for your tablet presentation.

#### DESCRIPTION

- Simulated leather
- Removable Velcro corners to accommodate tablet or e-reader
- Converts to display stand
- Customisable stand settings
- Removable Velcro insert contains 5" x 8" writing pad
- Card pockets
- Pen loop
- Front slip pocket
- Fits most tablets