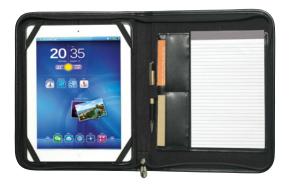

# Executive Innovator Compendium

Smart, stylish and functional, this compendium is the iPad case for the consummate professional. With handy display stand conversion, the Executive Innovator Compendium is the perfect tool for your tablet presentation.

#### DESCRIPTION

- Simulated leather
- Removable Velcro corners to accommodate tablet or e-reader
- Converts to display stand
- Customisable stand settings
- Removable Velcro insert contains 5" x 8" writing pad
- Card pockets
- Pen loop
- Front slip pocket
- Fits most tablets