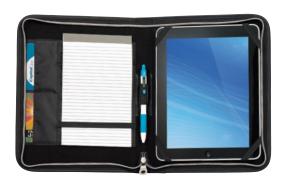

# Executive Innovator Compendium

Smart, stylish and functional, this compendium is the iPad case for the consummate professional. With handy display stand conversion, the Executive Innovator Compendium is the perfect tool for your tablet presentation.

#### DESCRIPTION

- Simulated leather
- Removable Velcro corners to accommodate tablet or e-reader
- Converts to display stand
- Customisable stand settings
- Removable Velcro insert contains 5" x 8" writing pad
- Card pockets
- Pen loop
- Front slip pocket
- Fits most tablets